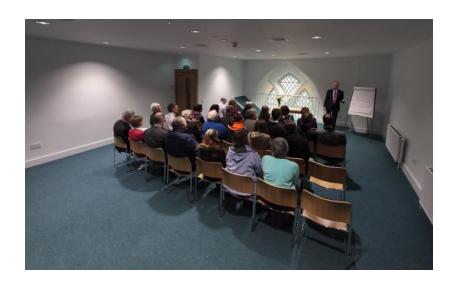

## Wedderburn (Second floor)

Theatre: 40 maximum Cabaret: 30 maximum Digital projector

9.5m x 6.6m