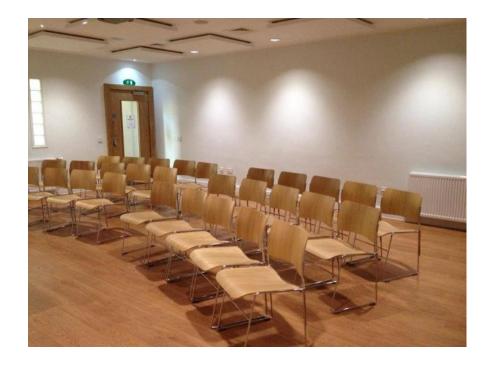

## Wishart (First floor)

Theatre: 40 maximum Cabaret: 30 maximum

Digital projector

Coffee making facilities

8.1m x 6.5m

## Wedderburn (Second floor)

Theatre: 40 maximum Cabaret: 30 maximum Digital projector

9.5m x 6.6m