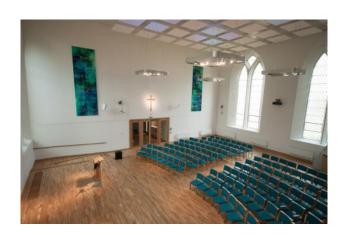

## Sanctuary (Ground Floor)

Theatre: 150 maximum

Cabaret: 100 maximum

Stage area, PA desk, digital projector

Hearing loop system

17m (including stage 3.8m deep) x 14.2m

Separate coffee bar area

Accessible toilets & baby changing area