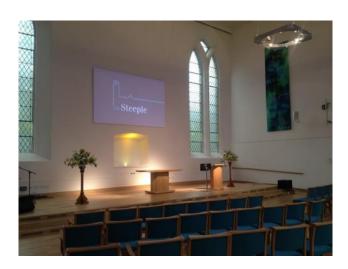

## Sanctuary (Ground Floor)

Theatre: 150 maximum

Cabaret: 100 maximum

Stage area, PA desk, digital projector

Hearing loop system

17m (including stage 3.8m deep) x 14.2m

Separate coffee bar area

Accessible toilets & baby changing area