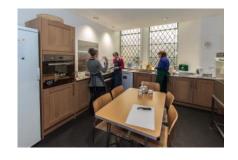

## Sanctuary (Ground Floor)

Theatre: 150 maximum

Cabaret: 100 maximum

Stage area, PA desk, digital projector

Hearing loop system

17m (including stage 3.8m deep) x 14.2m

Separate coffee bar area

Accessible toilets & baby changing area