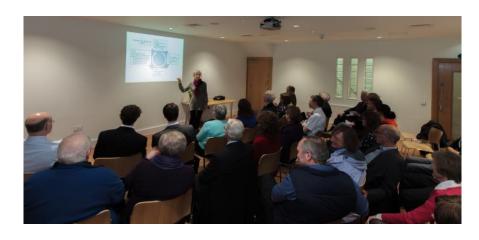

## Sanctuary (Ground Floor)

Theatre: 150 maximum

Cabaret: 100 maximum

Stage area, PA desk, digital projector

Hearing loop system

17m (including stage 3.8m deep) x 14.2m

Separate coffee bar area

Accessible toilets & baby changing area