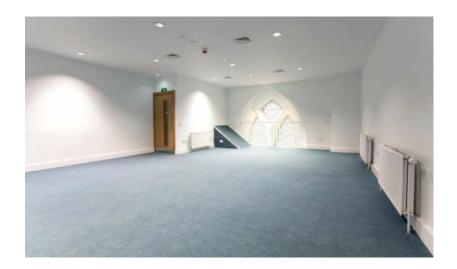

## Wedderburn (Second floor)

Theatre: 40 maximum Cabaret: 30 maximum Digital projector

9.5m x 6.6m